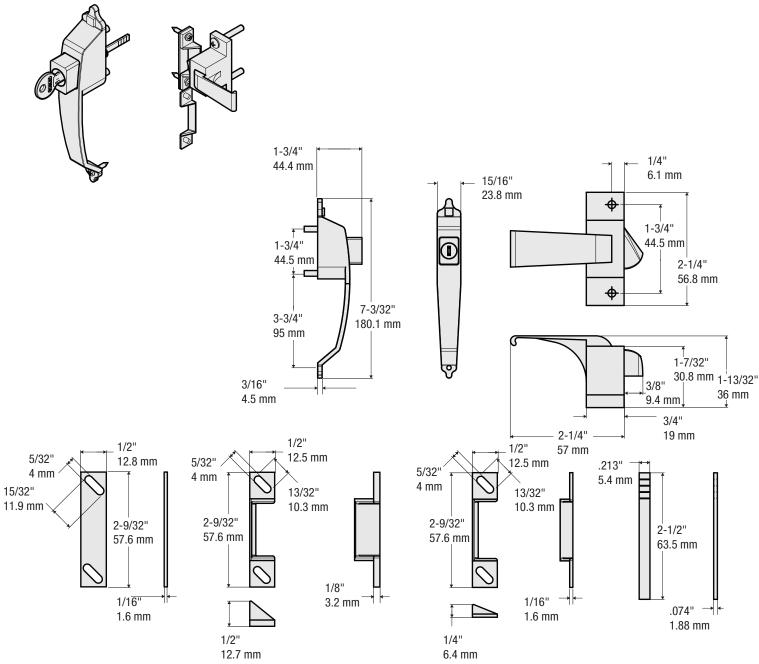

## Fasteners

- 1. 2pcs of tapping screw, pan head, #6 x 1-1/4", Type AB
- 2. 1pc of tapping screw, pan head, #7 x 3/4", Type AB
- 3. 2pcs of machine screw, pan head, #6-32 x 1-1/4"
- 4. 2pcs of machine screw, pan head, #6-32 x 1-1/8"
- 5. 2pcs of machine screw, pan head, #6-32 x 1-1/2"

Material: Zinc Die Cast Finish: Black

| 1        | DO NOT SCALE                | V1330                             | N100-031 |
|----------|-----------------------------|-----------------------------------|----------|
| Revision | Dimensions are nominal      | Family No.                        | SKU      |
| May 2016 | and subject to change.      | Colonial Push Button Latch, Keyed |          |
| Date     | ©2016 Spectrum Brands, Inc. | Description                       |          |