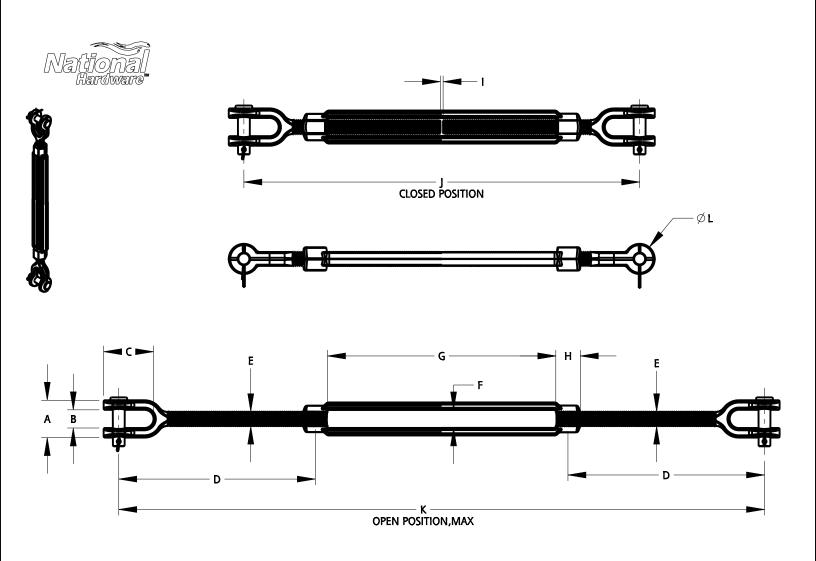

| SKU #    | Size     | DIMENSIONS (INCHES & [MM]) |                 |                   |                    |        |                 |                     |                  |              |                     |                     |                   |
|----------|----------|----------------------------|-----------------|-------------------|--------------------|--------|-----------------|---------------------|------------------|--------------|---------------------|---------------------|-------------------|
|          |          | A                          | В               | c                 | D                  | E      | F               | G                   | Н                | 1            | J                   | K                   | L                 |
| N177-592 | 1/2"X9"  | 1-7/16<br>[36.3]           | 21/32<br>[17.0] | 1-13/16<br>[46.2] | 7-21/32<br>[194.3] | 1/2-13 | 19/32<br>[15.0] | 8-29/32<br>[226.3]  | 7/8<br>[22.1]    |              | 15-13/32<br>[391.7] | 25-3/32<br>[637.0]  | 1<br>[25.4]       |
| N177-618 | 3/4"X12" | 2<br>[50.8]                | 31/32<br>[24.6] | 2-21/32<br>[67.6] | 11-1/4<br>[285.5]  | 3/4-10 | 15/16<br>[23.7] | 12-1/32<br>[305.6]  | 1-5/16<br>[33.5] | 1/8<br>[3.0] | 22-19/32<br>[574.0] | 35-27/32<br>[910.1] | 1-17/32<br>[38.9] |
| N177-600 | 5/8"X12" | 1-11/16<br>[43.2]          | 25/32<br>[19.8] | 2-9/32<br>[58.2]  | 9-7/16<br>[239.8]  | 5/8-11 | 15/16<br>[23.7] | 11-31/32<br>[304.0] | 1<br>[25.6]      |              | 19<br>[482.6]       | 31-7/8<br>[809.2]   | 1-3/16<br>[30.0]  |