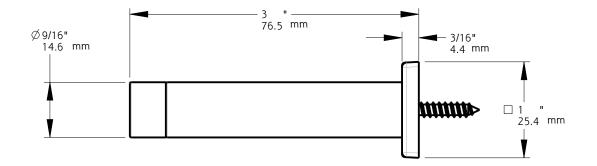

| SKU No.  | FINISH                      |                                                                                 |                                    |             |      |           |
|----------|-----------------------------|---------------------------------------------------------------------------------|------------------------------------|-------------|------|-----------|
| N830-526 | MATTE BLACK WITH BLACK TIP  |                                                                                 |                                    |             |      |           |
| N830-527 | SATIN NICKEL WITH BLACK TIP |                                                                                 | Material: Aluminum                 |             |      |           |
| N830-528 | BRUSHED GOLD WIT            | H BLACK TIP                                                                     | Fasteners: (1) #10, Plastic Anchor |             |      |           |
|          | 1 DO NOT S                  |                                                                                 | NOT SCALE                          |             | V251 | See Table |
| Revision |                             | Dimensions are nominal<br>and subject to change.<br>©2019 Spectrum Brands, Inc. |                                    | Family Name |      | sku       |
|          | Oct 2020                    |                                                                                 |                                    | DOOR STOP   |      |           |
| Date     |                             |                                                                                 |                                    | Description |      |           |