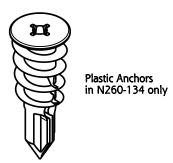

Material: STEEL FINISH: ZINC PLATED

| sku      | DESCRIPTION                                        | SCREW QTY |
|----------|----------------------------------------------------|-----------|
| N260-130 | GOLD DOUBLE HEADED BEARCLAW HANGER #8X1"           | 10        |
| N260-131 | GOLD DOUBLE HEADED BEARCLAW HANGER #8X1"           | 25        |
| N260-132 | GOLD DOUBLE HEADED BEARCLAW HANGER #8X1"           | 5         |
| N260-134 | GOLD DOUBLE HEADED BEARCLAW HANGER 1" WITH ANCHORS | 2 (SETS)  |