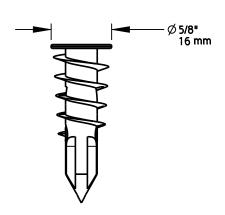

Material: STEEL FINISH: ZINC PLATED

| sku      | DESCRIPTION                                        | SCREW QTY |
|----------|----------------------------------------------------|-----------|
| N260-130 | GOLD DOUBLE HEADED BEARCLAW HANGER #8X1"           | 10        |
| N260-131 | GOLD DOUBLE HEADED BEARCLAW HANGER #8X1"           | 25        |
| N260-132 | GOLD DOUBLE HEADED BEARCLAW HANGER #8X1"           | 5         |
| N260-134 | GOLD DOUBLE HEADED BEARCLAW HANGER 1" WITH ANCHORS | 2 (SETS)  |