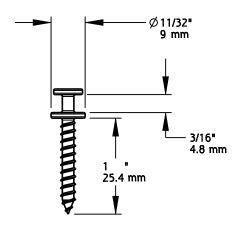

Material: STEEL FINISH: ZINC PLATED

| sku      | DESCRIPTION                                        | SCREW QTY |
|----------|----------------------------------------------------|-----------|
| N260-130 | GOLD DOUBLE HEADED BEARCLAW HANGER #8X1"           | 10        |
| N260-131 | GOLD DOUBLE HEADED BEARCLAW HANGER #8X1"           | 25        |
| N260-132 | GOLD DOUBLE HEADED BEARCLAW HANGER #8X1"           | 5         |
| N260-134 | GOLD DOUBLE HEADED BEARCLAW HANGER 1" WITH ANCHORS | 2 (SETS)  |