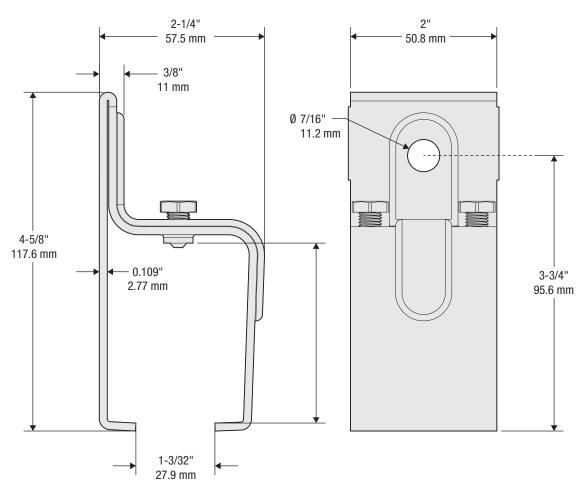

Material: Steel

Finish: Zinc

Fastener: (1) Lag Screw, Hex Head, 3/8" x 2"

when included with SKU

| 1             | DO NOT SCALE                | <b>51G</b>                     | See table |  |
|---------------|-----------------------------|--------------------------------|-----------|--|
| Revision      | Dimensions are nominal      | Family No.                     | SKU       |  |
| December 2015 | and subject to change.      | Single Box Rail Splice Bracket |           |  |
| Date          | ©2015 Spectrum Brands, Inc. | Description                    |           |  |