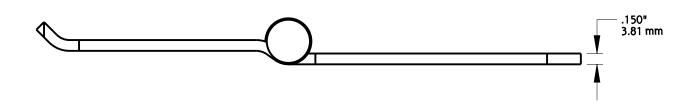

## **STAPLE**

Material: Steel Finish: Zinc Plated Fasteners: (4) Tapping screw, Flat Head, #12 x 1-1/4", Type AB

| 1             | DO NOT SCALE                | MPB941                | N236-322 |
|---------------|-----------------------------|-----------------------|----------|
| Revision      | Dimensions are nominal      | Family Name           | sku      |
| December 2017 | and subject to change.      | HASP & STAPLE, 7-1/2" |          |
| Date          | ©2017 Spectrum Brands, Inc. | Description           |          |