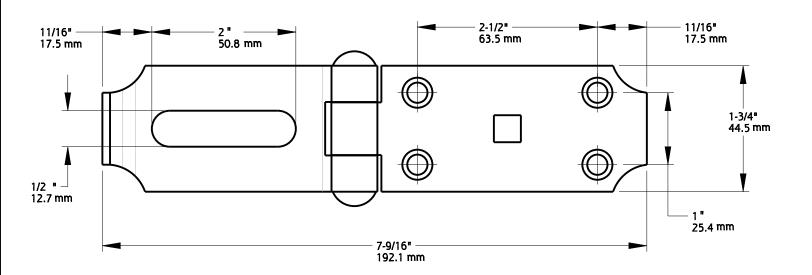

**HASP** 

Material: Steel Finish: Zinc Plated Fasteners: (4) Tapping screw, Flat Head, #12 x 1-1/4", Type AB

| 1             | DO NOT SCALE                | MPB941      | N236-322       |
|---------------|-----------------------------|-------------|----------------|
| Revision      | Dimensions are nominal      | Family Name | sku            |
| December 2017 | and subject to change.      | HASP &      | STAPLE, 7-1/2" |
| Date          | ©2017 Spectrum Brands, Inc. | Description |                |