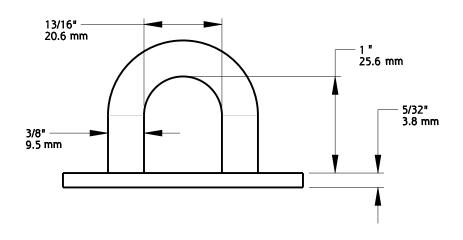

## **STAPLE**

Material: Steel Finish: Zinc Plated Fasteners: (4) Tapping screw, Flat Head, #12 x 1-1/4", Type AB

| 1             | DO NOT SCALE                | MPB941                | N236-322 |
|---------------|-----------------------------|-----------------------|----------|
| Revision      | Dimensions are nominal      | Family Name           | sku      |
| December 2017 | and subject to change.      | HASP & STAPLE, 7-1/2" |          |
| Date          | ©2017 Spectrum Brands, Inc. | Description           |          |