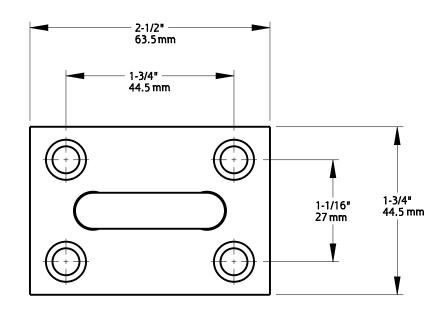

## **STAPLE**

Material: Steel Finish: Zinc Plated Fasteners: (4) Tapping screw, Flat Head, #12 x 1-1/4", Type AB

| 1             | DO NOT SCALE                | MPB941                | N236-322 |
|---------------|-----------------------------|-----------------------|----------|
| Revision      | Dimensions are nominal      | Family Name           | sku      |
| December 2017 | and subject to change.      | HASP & STAPLE, 7-1/2" |          |
| Date          | ©2017 Spectrum Brands, Inc. | Description           |          |