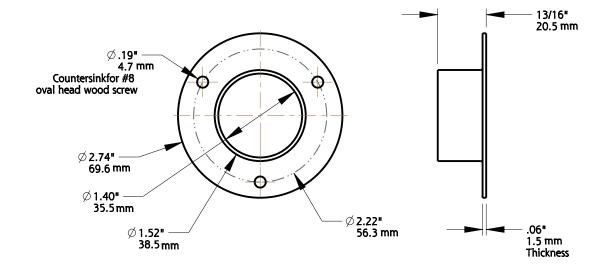

Material: Steel Qty: Each SKU supplied with one (1) open plange and one (1) closed flange. Screw: Six (6) #8 x1 inch, oval head, steel wood screws; type I cross recess, type A or AB full thread, finish of screws must match flange.