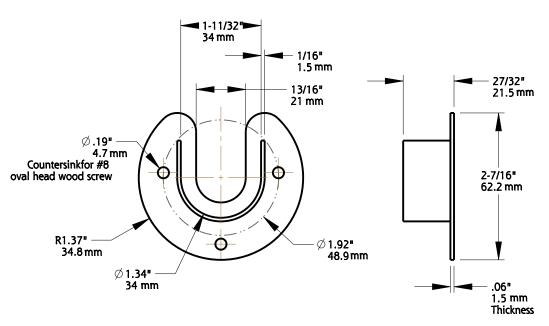

Material: Steel Qty: Each SKU supplied with one (1) open plange and one (1) closed flange. Screw: Six (6) #8 x1 inch, oval head, steel wood screws; type I cross recess, type A or AB full thread, finish of screws must match flange.