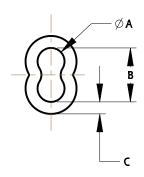

Material: Aluminum 6063. Finish: Mill Fasteners: N/A

| SIZE | SKU      | FERRULE DIMENSIONS<br>IN & [mm] |                 |                |                | STOP DIMENSIONS<br>IN & [mm] |                 |                 |
|------|----------|---------------------------------|-----------------|----------------|----------------|------------------------------|-----------------|-----------------|
|      |          | Α                               | В               | С              | D              | E                            | F               | G               |
| 1/16 | N100-294 | 1/16<br>[1.98]                  | 5/32<br>[3.96]  | 1/16<br>[1.19] | 3/8<br>[9.53]  | 3/32<br>[2.39]               | 1/4<br>[6.35]   | 7/32<br>[5.54]  |
| 3/32 | N100-295 | 1/8<br>[3.18]                   | 1/4<br>[6.35]   | 1/16<br>[1.98] | 1/2<br>[12.70] | 1/8<br>[3.18]                | 11/32<br>[8.74] | 11/32<br>[8.74] |
| 1/8  | N100-316 | 5/32<br>[3.96]                  | 5/16<br>[7.93]  | 3/32<br>[2.39] | 5/8<br>[15.88] | 5/32<br>[3.96]               | 11/32<br>[8.74] | 11/32<br>[8.74] |
| 3/16 | N100-304 | 7/32<br>[5.54]                  | 7/16<br>[11.13] | 3/32<br>[2.77] | 1<br>[25.40]   | 7/32<br>[5.54]               | 7/16<br>[11.13] | 11/32<br>[8.74] |