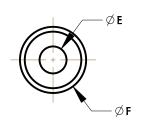

Material: Aluminum 6063. Finish: Mill Fasteners: N/A

| SIZE | SKU      | FERRULE DIMENSIONS<br>IN & [mm] |                 |                |                | STOP DIMENSIONS<br>IN & [mm] |                 |                 |
|------|----------|---------------------------------|-----------------|----------------|----------------|------------------------------|-----------------|-----------------|
|      |          | Α                               | В               | С              | D              | E                            | F               | G               |
| 1/16 | N100-294 | 1/16<br>[1.98]                  | 5/32<br>[3.96]  | 1/16<br>[1.19] | 3/8<br>[9.53]  | 3/32<br>[2.39]               | 1/4<br>[6.35]   | 7/32<br>[5.54]  |
| 3/32 | N100-295 | 1/8<br>[3.18]                   | 1/4<br>[6.35]   | 1/16<br>[1.98] | 1/2<br>[12.70] | 1/8<br>[3.18]                | 11/32<br>[8.74] | 11/32<br>[8.74] |
| 1/8  | N100-316 | 5/32<br>[3.96]                  | 5/16<br>[7.93]  | 3/32<br>[2.39] | 5/8<br>[15.88] | 5/32<br>[3.96]               | 11/32<br>[8.74] | 11/32<br>[8.74] |
| 3/16 | N100-304 | 7/32<br>[5.54]                  | 7/16<br>[11.13] | 3/32<br>[2.77] | 1<br>[25.40]   | 7/32<br>[5.54]               | 7/16<br>[11.13] | 11/32<br>[8.74] |