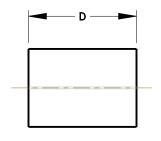

Material: Aluminum 6063. Finish: Mill Fasteners: N/A

| SIZE | SKU      | FERRULE DIMENSIONS<br>IN & [mm] |                 |                |                | STOP DIMENSIONS<br>IN & [mm] |                 |                 |
|------|----------|---------------------------------|-----------------|----------------|----------------|------------------------------|-----------------|-----------------|
|      |          | Α                               | В               | С              | D              | E                            | F               | G               |
| 1/16 | N100-294 | 1/16<br>[1.98]                  | 5/32<br>[3.96]  | 1/16<br>[1.19] | 3/8<br>[9.53]  | 3/32<br>[2.39]               | 1/4<br>[6.35]   | 7/32<br>[5.54]  |
| 3/32 | N100-295 | 1/8<br>[3.18]                   | 1/4<br>[6.35]   | 1/16<br>[1.98] | 1/2<br>[12.70] | 1/8<br>[3.18]                | 11/32<br>[8.74] | 11/32<br>[8.74] |
| 1/8  | N100-316 | 5/32<br>[3.96]                  | 5/16<br>[7.93]  | 3/32<br>[2.39] | 5/8<br>[15.88] | 5/32<br>[3.96]               | 11/32<br>[8.74] | 11/32<br>[8.74] |
| 3/16 | N100-304 | 7/32<br>[5.54]                  | 7/16<br>[11.13] | 3/32<br>[2.77] | 1<br>[25.40]   | 7/32<br>[5.54]               | 7/16<br>[11.13] | 11/32<br>[8.74] |