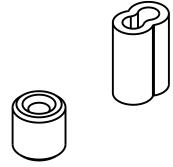

Material: Aluminum 6063. Finish: Mill Fasteners: N/A

| SIZE | SKU      | FERRULE DIMENSIONS<br>IN & [mm] |                 |                |                | STOP DIMENSIONS<br>IN & [mm] |                 |                 |
|------|----------|---------------------------------|-----------------|----------------|----------------|------------------------------|-----------------|-----------------|
|      |          | Α                               | В               | С              | D              | E                            | F               | G               |
| 1/16 | N100-294 | 1/16<br>[1.98]                  | 5/32<br>[3.96]  | 1/16<br>[1.19] | 3/8<br>[9.53]  | 3/32<br>[2.39]               | 1/4<br>[6.35]   | 7/32<br>[5.54]  |
| 3/32 | N100-295 | 1/8<br>[3.18]                   | 1/4<br>[6.35]   | 1/16<br>[1.98] | 1/2<br>[12.70] | 1/8<br>[3.18]                | 11/32<br>[8.74] | 11/32<br>[8.74] |
| 1/8  | N100-316 | 5/32<br>[3.96]                  | 5/16<br>[7.93]  | 3/32<br>[2.39] | 5/8<br>[15.88] | 5/32<br>[3.96]               | 11/32<br>[8.74] | 11/32<br>[8.74] |
| 3/16 | N100-304 | 7/32<br>[5.54]                  | 7/16<br>[11.13] | 3/32<br>[2.77] | 1<br>[25.40]   | 7/32<br>[5.54]               | 7/16<br>[11.13] | 11/32<br>[8.74] |