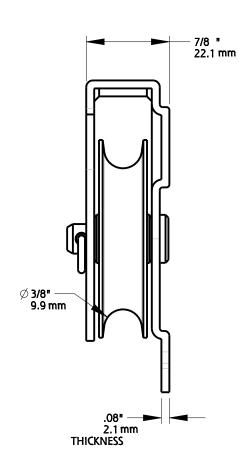

Material: Zinc Finish: Nickel Plated Fasteners: N/A

| 1                                 | DO NOT SCALE           | V                 | 3201 | N100-308       |
|-----------------------------------|------------------------|-------------------|------|----------------|
| Revision                          | Dimensions are nominal | Family Name       |      | sku            |
| March 2019 and subject to change. | and subject to change. | SWIVEL PULLEY, 1" |      |                |
| ©2019 Spectrum Brands, Inc.       |                        | Description       |      | vee i deeei, i |