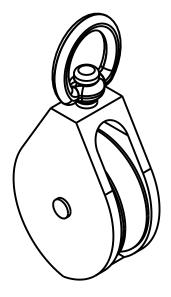

Material: Zinc Finish: Nickel Plated Fasteners: N/A

| 1          | DO NOT SCALE                | V3201       | N100-296       |
|------------|-----------------------------|-------------|----------------|
| Revision   | Dimensions are nominal      | Family Name | sku            |
| March 2019 | and subject to change.      |             | EYE PULLEY, 2" |
| Date       | ©2019 Spectrum Brands, Inc. | Description |                |