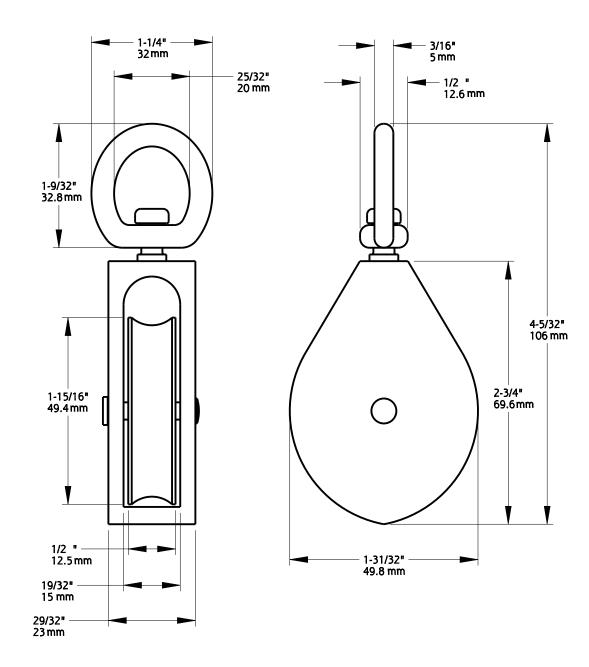

Material: Zinc Finish: Nickel Plated Fasteners: N/A

| 1          | DO NOT SCALE                | V3201       | N100-296       |
|------------|-----------------------------|-------------|----------------|
| Revision   | Dimensions are nominal      | Family Name | sku            |
| March 2019 | and subject to change.      |             | EYE PULLEY, 2" |
| Date       | ©2019 Spectrum Brands, Inc. | Description |                |