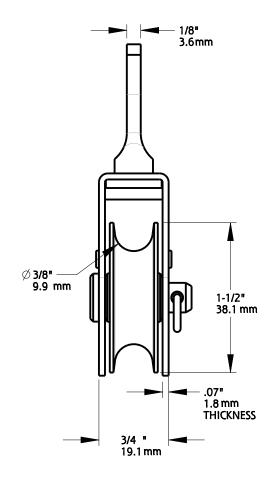

Material: Steel Finish: Zinc Plated Fasteners: (3) N/A

| 1          | DO NOT SCALE                | V3211        | N100-326       |
|------------|-----------------------------|--------------|----------------|
| Revision   | Dimensions are nominal      | Family Name  | sku            |
| March 2019 | and subject to change.      | SWIVEL EYE 1 | .5 INCH PULLEY |
| Date       | ©2019 Spectrum Brands, Inc. | Description  |                |