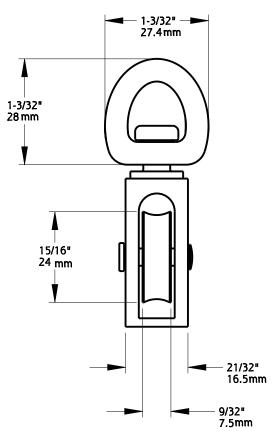

Material: Zinc Finish: Nickel Plated Fasteners: N/A

| 1          | DO NOT SCALE                | V3201       | N100-335   |
|------------|-----------------------------|-------------|------------|
| Revision   | Dimensions are nominal      | Family Name | sku        |
| March 2019 | and subject to change.      |             | EYE PULLEY |
| Date       | ©2019 Spectrum Brands, Inc. | Description |            |