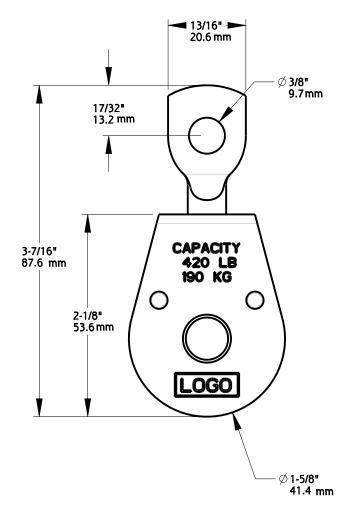

Material: Steel Finish: Zinc Plated Fasteners: (3) N/A

| 1          | DO NOT SCALE                | V3211        | N100-326       |
|------------|-----------------------------|--------------|----------------|
| Revision   | Dimensions are nominal      | Family Name  | sku            |
| March 2019 | and subject to change.      | SWIVEL EYE 1 | .5 INCH PULLEY |
| Date       | ©2019 Spectrum Brands, Inc. | Description  |                |

Material: Steel Finish: Zinc Plated Fasteners: (3) N/A

| 1          | DO NOT SCALE                | V3213                     | N100-327 |
|------------|-----------------------------|---------------------------|----------|
| Revision   | Dimensions are nominal      | Family Name               | sku      |
| March 2019 | and subject to change.      | FIXED EYE 1.5 INCH PULLEY |          |
| Date       | ©2019 Spectrum Brands, Inc. | Description               |          |