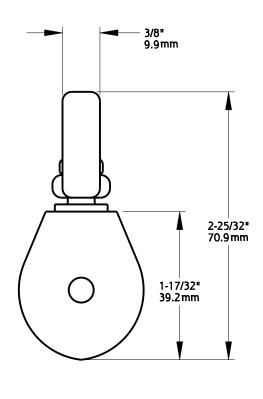

Material: Zinc Finish: Nickel Plated Fasteners: N/A

| 1          | DO NOT SCALE                | V3201       | N100-296       |
|------------|-----------------------------|-------------|----------------|
| Revision   | Dimensions are nominal      | Family Name | sku            |
| March 2019 | and subject to change.      |             | EYE PULLEY, 2" |
| Date       | ©2019 Spectrum Brands, Inc. | Description |                |

Material: Zinc Finish: Nickel Plated Fasteners: N/A

| 1          | DO NOT SCALE                | V3201       | N100-335   |
|------------|-----------------------------|-------------|------------|
| Revision   | Dimensions are nominal      | Family Name | sku        |
| March 2019 | and subject to change.      |             | EYE PULLEY |
| Date       | ©2019 Spectrum Brands, Inc. | Description |            |