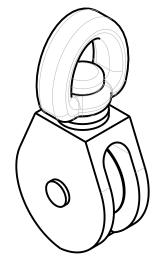

Material: Zinc Finish: Nickel Plated Fasteners: N/A

| 1          | DO NOT SCALE                | V3201       | N100-335   |
|------------|-----------------------------|-------------|------------|
| Revision   | Dimensions are nominal      | Family Name | sku        |
| March 2019 | and subject to change.      |             | EYE PULLEY |
| Date       | ©2019 Spectrum Brands, Inc. | Description |            |