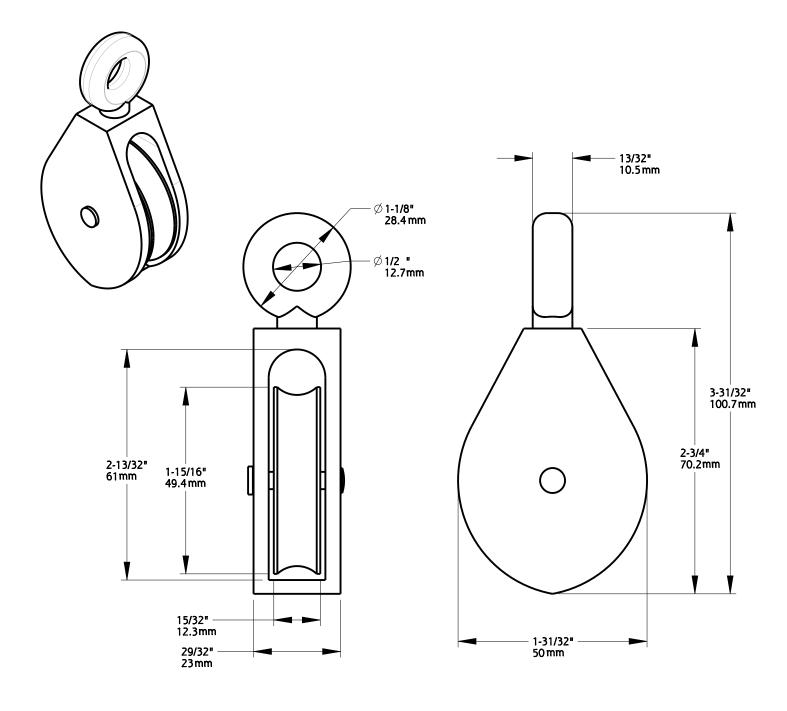

Material: Zinc Finish: Nickel Plated Fasteners: N/A

| 1          | DO NOT SCALE                | V3201       | N100-296       |
|------------|-----------------------------|-------------|----------------|
| Revision   | Dimensions are nominal      | Family Name | sku            |
| March 2019 | and subject to change.      |             | EYE PULLEY, 2" |
| Date       | ©2019 Spectrum Brands, Inc. | Description |                |

Material: Zinc Finish: Nickel Plated Fasteners: N/A

| 1          | DO NOT SCALE                | V3201       | N100-335   |
|------------|-----------------------------|-------------|------------|
| Revision   | Dimensions are nominal      | Family Name | sku        |
| March 2019 | and subject to change.      |             | EYE PULLEY |
| Date       | ©2019 Spectrum Brands, Inc. | Description |            |