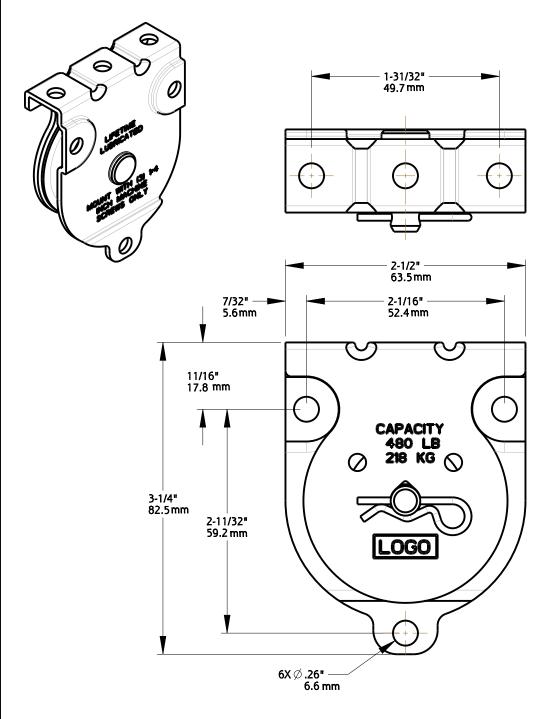

Material: Steel Finish: Zinc Plated

| 1          | DO NOT SCALE                | V3219          | N100-318       |
|------------|-----------------------------|----------------|----------------|
| Revision   | Dimensions are nominal      | Family Name    | sku            |
| March 2019 | and subject to change.      | WALL/CEILING M | OUNT PULLEY 2" |
| Date       | ©2019 Spectrum Brands, Inc. | Description    |                |
| Date       |                             | Description    |                |