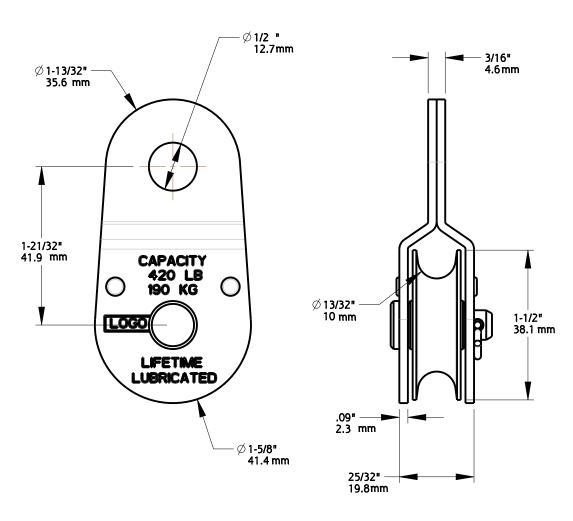

Material: Steel Finish: Zinc Plated Fasteners: (3) N/A

| 1          | DO NOT SCALE                | V3211        | N100-326       |
|------------|-----------------------------|--------------|----------------|
| Revision   | Dimensions are nominal      | Family Name  | sku            |
| March 2019 | and subject to change.      | SWIVEL EYE 1 | .5 INCH PULLEY |
| Date       | ©2019 Spectrum Brands, Inc. | Description  |                |