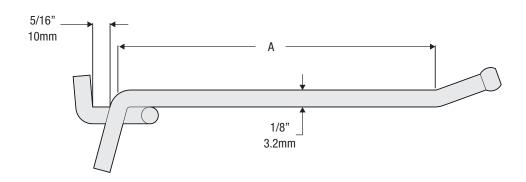

| SKU      | Family No. | Dimension A       |  |
|----------|------------|-------------------|--|
| N180-010 | V2360      | 3-7/8" (98.5mm)   |  |
| N235-012 | SP2360BC   | 3-7/8" (98.5mm)   |  |
| N180-012 | V2360      | 5-9/16" (278mm)   |  |
| N235-014 | SP2360BC   | 5-9/16" (278mm)   |  |
| N180-014 | V2360      | 7-1/2" (190mm)    |  |
| N235-017 | SP2360BC   | 7-1/2" (190mm)    |  |
| N235-018 | SP2360BC   | 10-15/16" (278mm) |  |