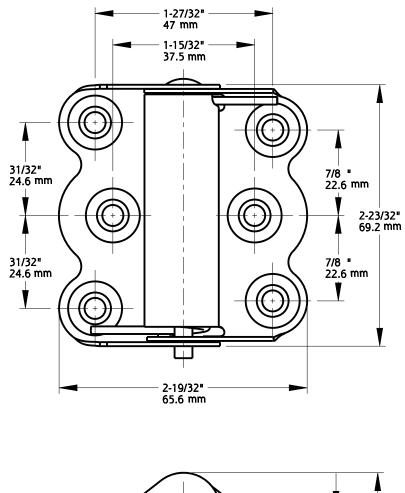

| SKU        | FINISH      |                                                       |       |                                                                                |     |           |
|------------|-------------|-------------------------------------------------------|-------|--------------------------------------------------------------------------------|-----|-----------|
| N190-736   | ZINC PLATED |                                                       |       | Material: Steel<br>Fasteners:<br>(6) Wood screw, Flat head, #7 X 3/4", Type AB |     |           |
| N243-675   | BRASS       |                                                       |       |                                                                                |     |           |
| N236-034   | BRIGHT B    | RASS FINISH                                           | ]     |                                                                                |     |           |
|            | 1           | DO NOT S                                              | SCALE |                                                                                | 122 | See Table |
| Revision   |             | Dimensions are nominal                                |       | Family Name                                                                    |     | ѕки       |
| March 2024 |             | and subject to change.<br>©2024 Spectrum Brands, Inc. |       | SPRING HINGE, FULL SURFACE                                                     |     |           |
| Date       |             |                                                       |       | Description                                                                    |     |           |