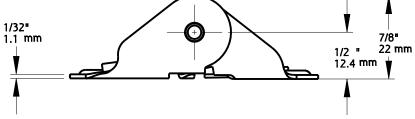

| SKU        | FINISH      |                                                       |       |                                                                                |     |           |
|------------|-------------|-------------------------------------------------------|-------|--------------------------------------------------------------------------------|-----|-----------|
| N190-736   | ZINC PLATED |                                                       |       | Material: Steel<br>Fasteners:<br>(6) Wood screw, Flat head, #7 X 3/4", Type AB |     |           |
| N243-675   | BRASS       |                                                       |       |                                                                                |     |           |
| N236-034   | BRIGHT B    | RASS FINISH                                           | ]     |                                                                                |     |           |
|            | 1           | DO NOT S                                              | SCALE |                                                                                | 122 | See Table |
| Revision   |             | Dimensions are nominal                                |       | Family Name                                                                    |     | ѕки       |
| March 2024 |             | and subject to change.<br>©2024 Spectrum Brands, Inc. |       | SPRING HINGE, FULL SURFACE                                                     |     |           |
| Date       |             |                                                       |       | Description                                                                    |     |           |