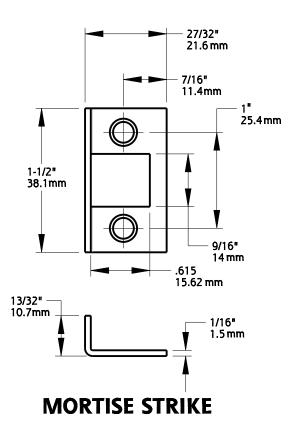

Material: Steel Finish: Zinc Plated Fasteners: (4) Tapping screw, Pan Head, #6 x 1", Type AB (2) Tapping screw, Flat Head, #6 x 3/4", Type AB

Page 1 of 3

| 1             | DO NOT SCALE                | MPB1055        | N236-336 |
|---------------|-----------------------------|----------------|----------|
| Revision      | Dimensions are nominal      | Family Name    | sku      |
| December 2017 | and subject to change.      | CHAIN BOLT, 4" |          |
| Date          | ©2017 Spectrum Brands, Inc. | Description    |          |