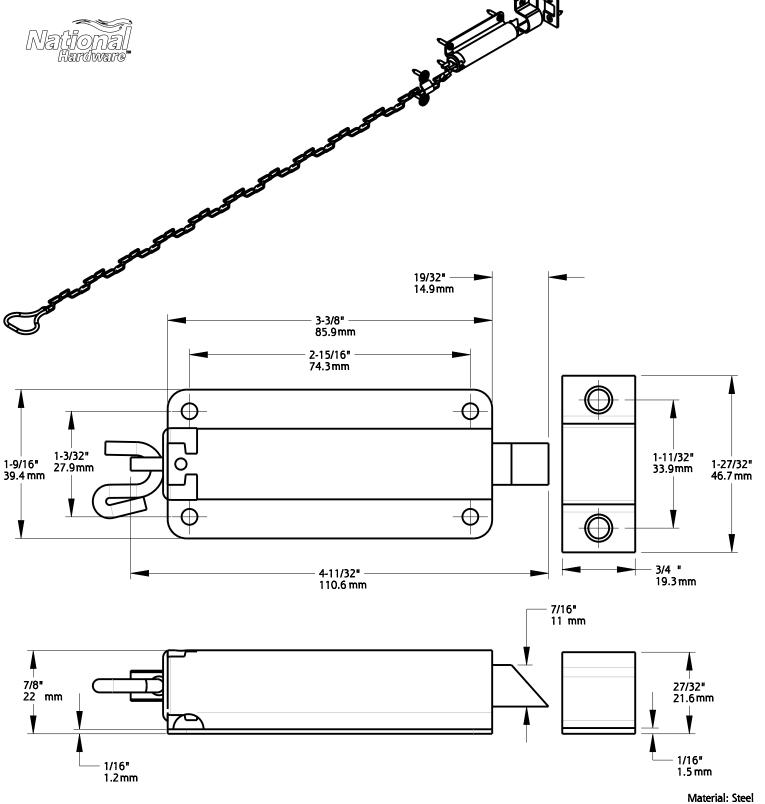

Material: Steel Finish: Zinc Plated Fasteners: (4) Tapping screw, Pan Head, #6 x 1", Type AB (2) Tapping screw, Flat Head, #6 x 3/4", Type AB

Page 1 of 3

| 1             | DO NOT SCALE                | MPB1055        | N236-336 |
|---------------|-----------------------------|----------------|----------|
| Revision      | Dimensions are nominal      | Family Name    | sku      |
| December 2017 | and subject to change.      | CHAIN BOLT, 4" |          |
| Date          | ©2017 Spectrum Brands, Inc. | Description    |          |