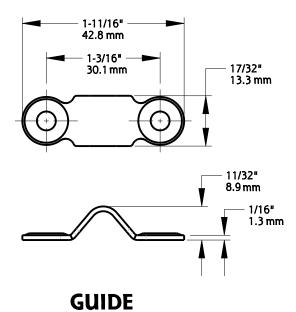

**PULL** 

Material: Steel Finish: Zinc Plated Fasteners: (2) Tapping screw, Flat Head, #6 x 3/4", Type AB Page 2 of 3

| 1             | DO NOT SCALE                | MPB1055        | N236-336 |
|---------------|-----------------------------|----------------|----------|
| Revision      | Dimensions are nominal      | Family Name    | sku      |
| December 2017 | and subject to change.      | CHAIN BOLT, 4" |          |
| Date          | ©2017 Spectrum Brands, Inc. | Description    |          |