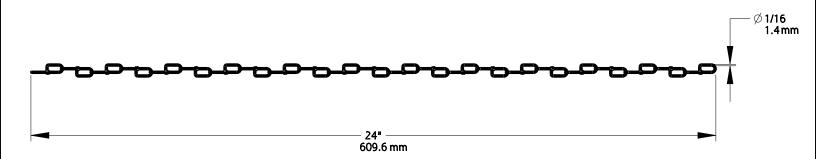

## **CHAIN**

Material: Steel Finish: Zinc Plated

Page 3 of 3

| 1             | DO NOT SCALE                | MPB1055     | See Table      |
|---------------|-----------------------------|-------------|----------------|
| Revision      | Dimensions are nominal      | Family Name | sku            |
| December 2017 | and subject to change.      |             | CHAIN BOLT, 4" |
| Date          | ©2017 Spectrum Brands, Inc. | Description |                |