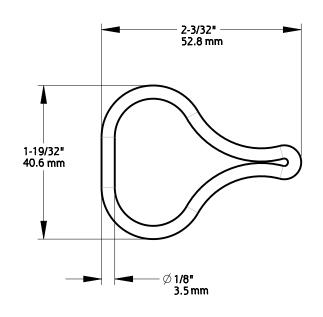

## **CHAIN**

Material: Steel Finish: Zinc Plated

Page 3 of 3

| 1             | DO NOT SCALE                | MPB1055     | See Table      |
|---------------|-----------------------------|-------------|----------------|
| Revision      | Dimensions are nominal      | Family Name | sku            |
| December 2017 | and subject to change.      |             | CHAIN BOLT, 4" |
| Date          | ©2017 Spectrum Brands, Inc. | Description |                |